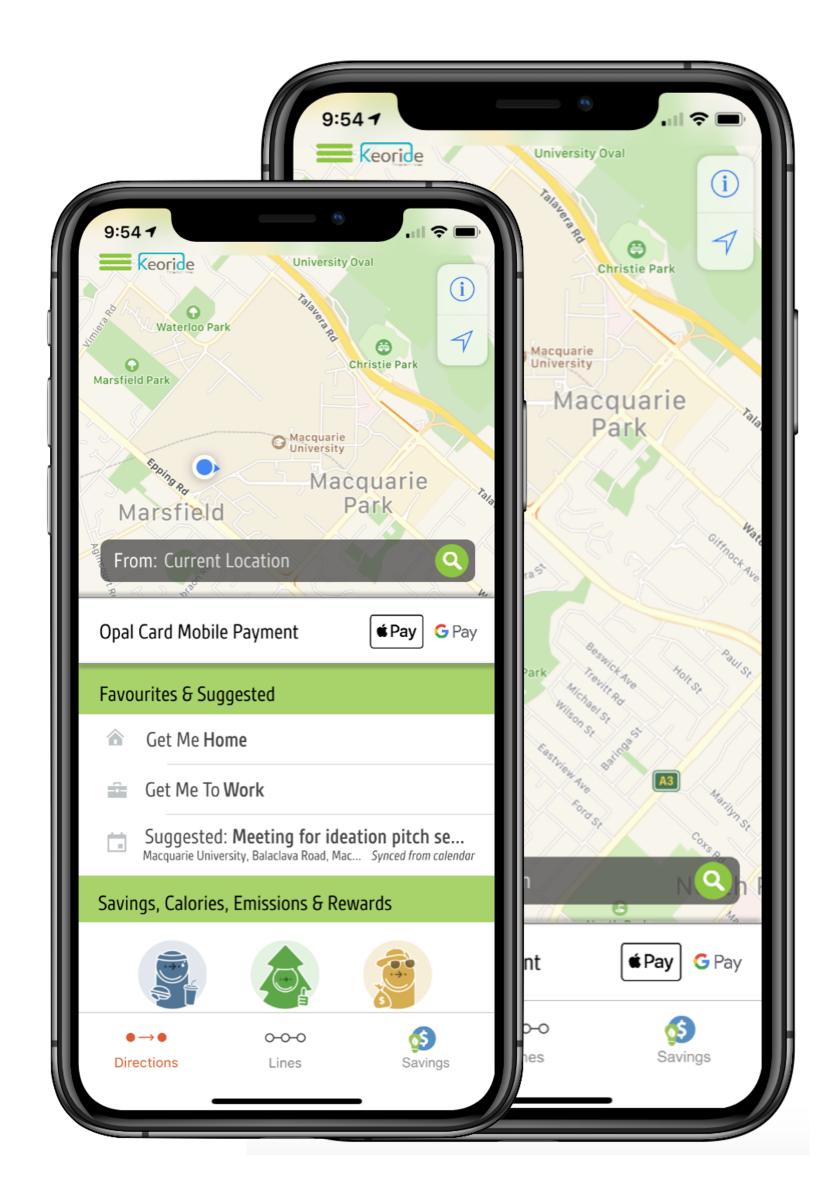

### Mobile App Solution

An all inclusive mobile app that also allows payment for public transport systems (incl. metro, bus, ferry, etc.)

Lower Production Emissions

All Inclusive
App

Convenient to find/use

#### Reward System

Real-time map

01

 travelling distance/walk, healthy food, less emissions using GPS and tap record

## 03

- Suggested route from home to destination, real-time traffic (with calendar integration included)

#### Bus and Ferry Info

 Waiting times and real-time locations of bus and ferry, notifications 05

#### Personal Assistant

02

- NLP, chatbot to answer questions (Siri & Google Assistant)

#### Train Info

04

- Train capacity, first and last train, time of departure and arrival

#### Nearby facilities

06

 In-station and out-station atms, restrooms, convenience stores, restaurants, malls