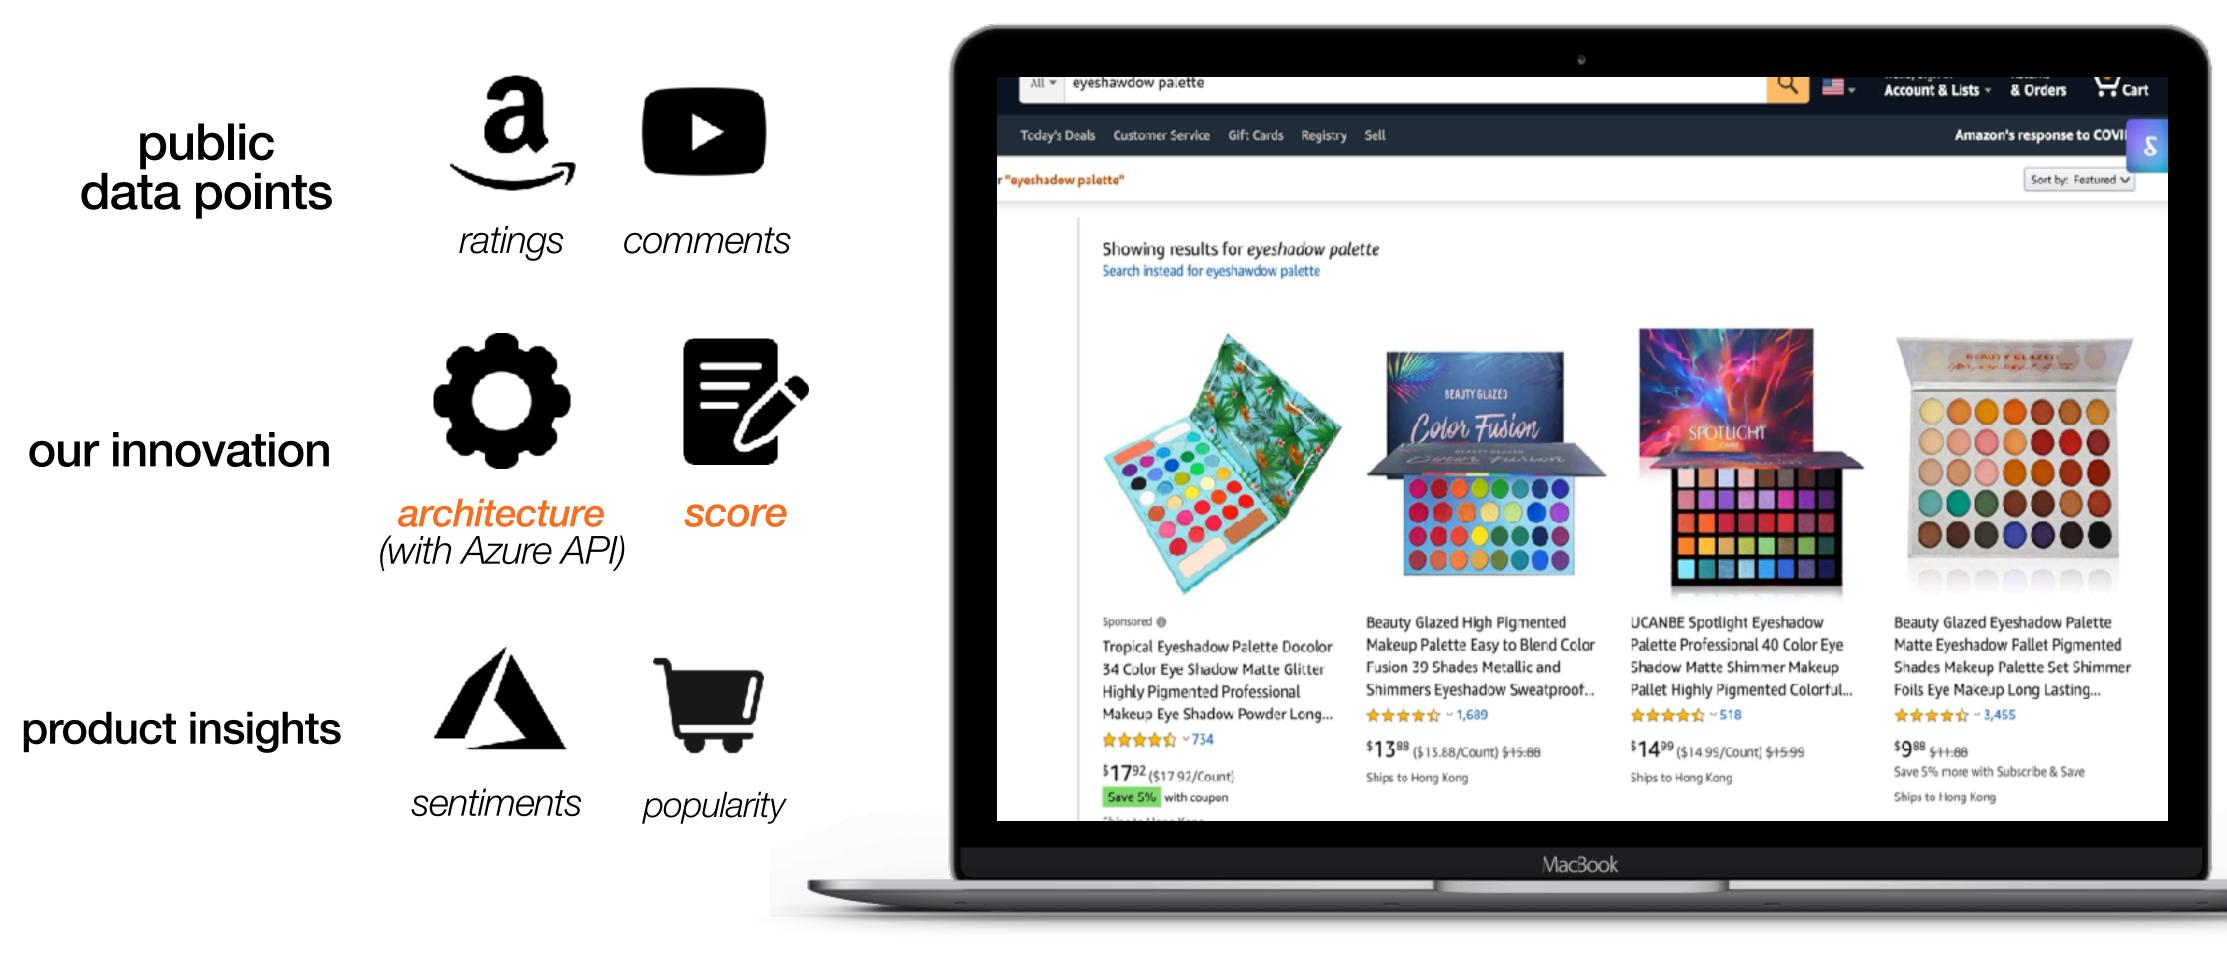

# **Backend: "The Mannings Analytics"**

Calculates a rising-popularity score, creates demand-driven product planning

### **score** = 2.63 \* 70% \* ratings + 30% \* comments