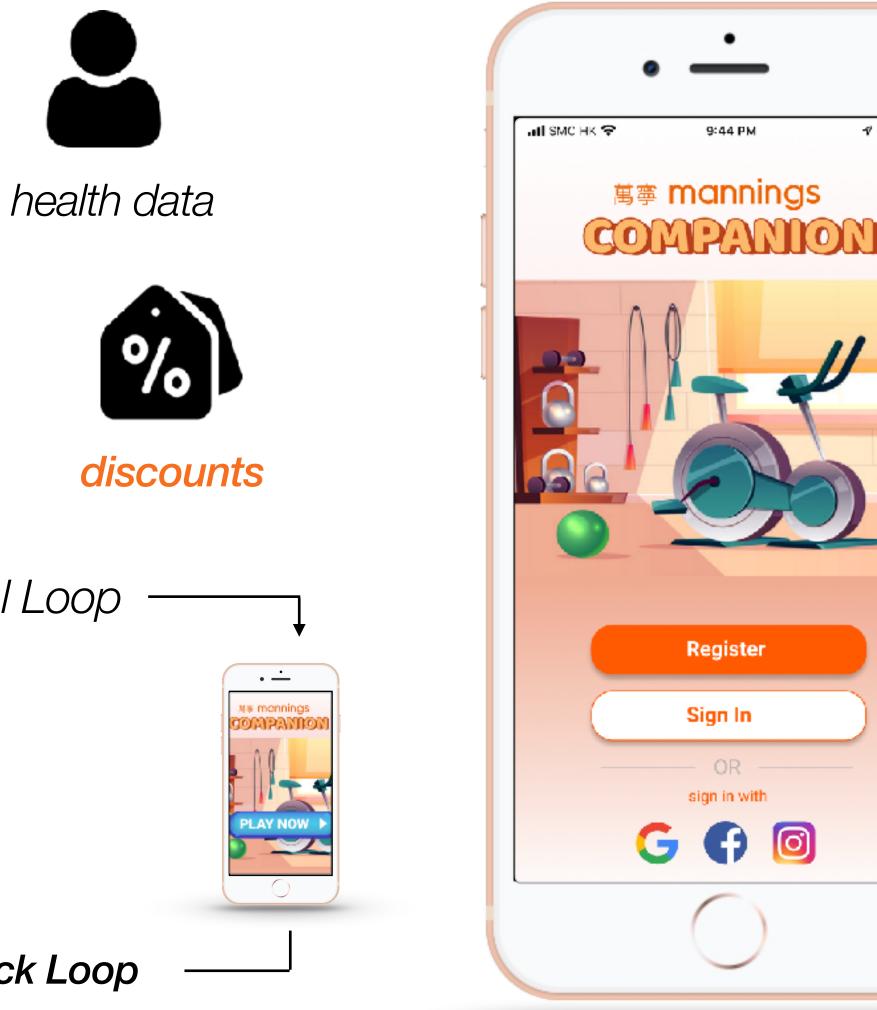

## Frontend: "The Mannings Companion"

A mobile *health & beauty* app that integrates with Mannings Formula & *online* store

private data points

social login

lock-in sales

Initial Loop

data journey

-7 🗑 8% 💽