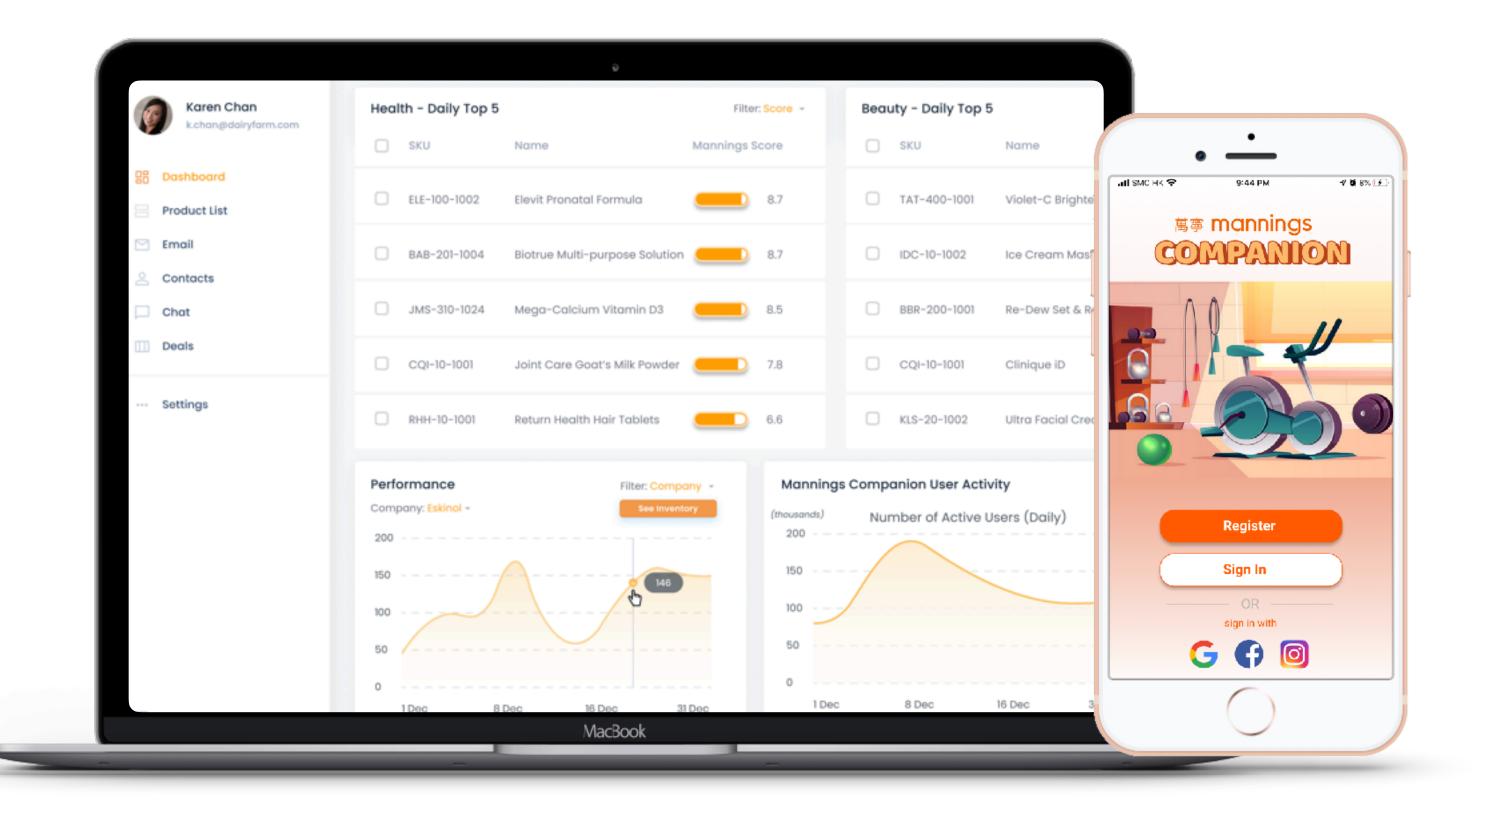

## We have built Mannings X

analytics dashboard for product team, consumer-facing app for buyers

| 9                                          |                          |                                                 |                               |
|--------------------------------------------|--------------------------|-------------------------------------------------|-------------------------------|
| Talber: Soena                              | brauty - Daily Top 5     | Tillart Soor                                    | 12                            |
| warmings some                              | C 020 H3W                | ne Mannings Score                               | ···                           |
|                                            | - TAT-400-1001 - Visi    | et: C Drightening Serum 🛛 💼 S                   | алісиона Ф 944 FM У 10 05 000 |
| olution 0.7                                | 0 00-0-1002 los          | Checm Vait Malcha Vood 👥 🤋                      | ** mannings                   |
| C3 💻 88                                    | IIIR-200-100 Feet        | Den Sel. & Referant Spray 📃 💼                   | 0.0                           |
| ower <u>7</u> 8                            | C corrioni clin          | que D 👥 💼                                       | 8 - 4                         |
| es 💶 st                                    | 115-31-003 035           | a Facial Croaw 🛛 🗾 8                            |                               |
| Company - Monnings Componion User Activity |                          |                                                 |                               |
| (Namor)<br>200                             | Number of Active Users ( | (baly) ( <u>5.88</u> ) ( <u>7.96</u>            | During                        |
|                                            |                          | taraga harri ikadikar opti<br>partiari arcanara | Register                      |
| ····· ··· ··· ··· ··· ··· ··· ··· ···      |                          | (\$104.2) (458                                  | Sign In                       |
| 90                                         |                          |                                                 | sign in with                  |
| 310au 10au                                 | 8 Dat: 19 Dat            | 3 Dec Herrica                                   | <b>G</b> 🗘 🔟                  |
| MacBook                                    |                          |                                                 |                               |
|                                            |                          |                                                 |                               |

# **Backend: "The Mannings Analytics"**

Calculates a rising-popularity score, creates demand-driven product planning

### **score** = 2.63 \* 70% \* ratings + 30% \* comments

## Frontend: "The Mannings Companion"

A mobile *health & beauty* app that integrates with Mannings Formula & *online* store

private data points

social login

lock-in sales

Initial Loop

data journey

-7 🗑 8% 💽